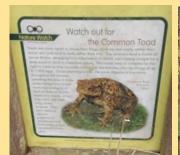

# **Burn Valley Gardens**

# **Friend or Foe?**

Create a magical creature. Will they side with the friendly, forest folk or the deadly, darkness dwellers? The choice is yours! #activehartlepool #familytimehartlepool

# **Boredom-Busters**

#### Pooh Sticks -

Find a stick and a bridge then on the count of 3, players throw their sticks into the water. Whose stick will come out the other side first?

#### Fairy Steps -

How many fairy steps can you count? Don't forget to make a wish when you reach the other side!

## Park Ranger -

Be a park protector by taking part in a litter pick. Always ask an adult for permission and use gloves and litter pickers to avoid injury.



# Hide and Seek - Can you find these things hidden around the park?













#### **Battle Ready**

The Burn Valley Knight is looking worse for wear after his last battle with a fearsome troll. Restore his armour and sword by adding some colour.