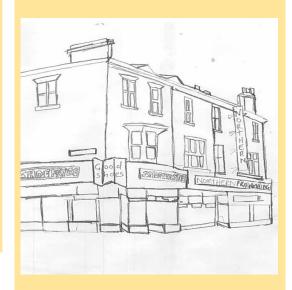

# Lynn Street in the 1950's

Middleton Grange Shopping Centre was built in 1969 and was opened by Princess Anne on the 27th of May 1970. The site of the shopping centre was originally terraced streets known as Lynn Street before that was demolished in the late 1960's.

**Hide and Seek - Can you find these things hidden around the town centre?** 

Play this puzzle online at : https://thewordsearch.com/puzzle/3985739/

Bring Lynn Street back to life by colouring in the picture above.