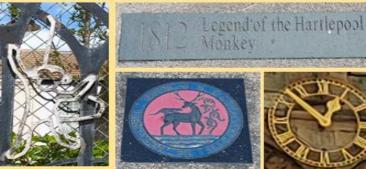

reate a picture on the beach or in the park using natural materials around you. How about seaweed for mermaid hair or leaves as bird feathers? Don't forget to tag #activehartlepool #familytimehartlepool in **your outdoor art!** 

#### Crab Walk -

Sit down with your hands by your sides. Push up on your hands and feet so your body is like a table. Keep hips high and walk with your arms and legs. Can you touch your left foot with your right hand? Switch?

## **The Big Catch Memory Game**

Start by saying, 'The fisherman caught...'and something beginning with A (e.g. anchor), the next person continues by saying the last item (anchor) and then something beginning with B (boot). Can you get to Z without forgetting?



# **Hide and Seek -** Can you find these things hidden around the Headland?