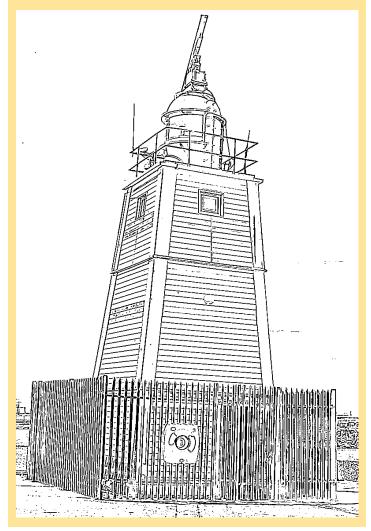

## **Revamp the Lamp**

The Old Pilot Pier Lighthouse is in need of a lick of paint. Can you come up with a new design to make it more eye-catching? Maybe a colourful seashell theme or a stripy rainbow pattern.