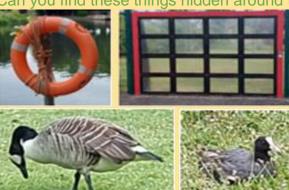

o different trees have different patterns?

#### **Words within Words**

How many new words can you make using the words below?

### Horse Chestnut Tree

## **Rossmere Park**

#### **Boredom-Busters**

**Orienteering Posts -**

Hidden around Rossmere Park are 5 orienteering posts. Each has two letters inscribed on them Can you find them all?

#### **Rossmere Rainbow -**

Find an object for each colour of the rainbow. Who can find all 7 objects the fastest? (Richard Of York Gave Battle In Vain! Why not think of your own mnemonic for remembering the colour order!)

#### Strike a pose -

Can you create a nature inspired yoga pose? Can you stay rooted like a tree while balancing on one leg or arch your back like a cat?

#### Hide and Seek - Can you find these things hidden around the park?







#### **Roarsome Rossmere!**

Strange noises have been heard coming from the island. Nobody knows what is making them, but the animals seem spooked. Draw a picture of the creature you think is causing all the fuss and colour it in. Don't forget to tag us in your monstrous masterpieces #activehartlepool #familytimehartlepool